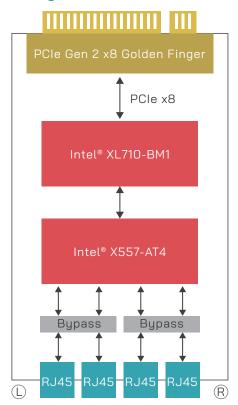

| Dimension(W x D x H):<br>74 x 194 x 29 mm |  |

| Environmental |                                |
|---------------|--------------------------------|
| Operating     | Temperature: 0-45°C(32-113°F)  |
| Environment   | Humidity: 20-90% RH            |
| Storage       | Temperature: 0 -70°C(14-158°F) |
| Environment   | Humidity: 5-95% RH @ 55°C      |
| OS Support    | Windows, Linux, FreeBSD        |

### Order Information

|          | Expansion module with 4 RJ45 10GbE      |
|----------|-----------------------------------------|
| NCT401AL | ports, Intel XL710-BM1 LAN Controller & |
|          | X557-AT4 PHY, W/O bypass                |

NCT401BL

Expansion module with 4 RJ45 10GbE ports, Intel XL710-BM1 LAN Controller & X557-AT4 PHY, two pairs Gen 3 bypass

## ▶ Block Diagram



#### ► LED



| LED                       | State         | Description      |
|---------------------------|---------------|------------------|
| Left LAN LED<br>(LNK/ACT) | Green (Blink) | Active           |
|                           | Off           | No connection    |
| Right LAN LED (Speed)     | Green         | 1Gbps data rate  |
|                           | Yellow        | 10Mbps data rate |