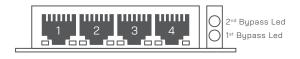

#### ► LED

| LED                       | State         | Description      |
|---------------------------|---------------|------------------|
| Left LAN LED<br>(LNK/ACT) | Green (Blink) | Active           |
|                           | Off           | No connection    |
| Right LAN LED (Speed)     | Green         | 1Gbps data rate  |
|                           | Yellow        | 10Mbps data rate |