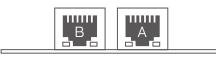

## **▶** LED

| LED                       | State    | Description                         |
|---------------------------|----------|-------------------------------------|
| Left LAN LED<br>(LNK/ACT) | Green    | Link: Always on<br>Active: Blinking |
| Right LAN LED<br>(Speed)  | Green 📕  | 10 Gbps data rate                   |
|                           | Orange _ | 1 Gbps data rate                    |