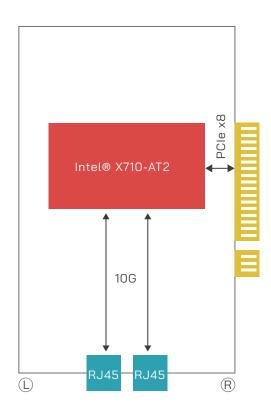

# ▶ Block Diagram

# ► Introduction

AEWIN NCT203 Network Expansion Module is built upon the Intel® X710-AT2 chipset, featuring 2x RJ45 10GbE ports. SR-IOV functionality is enabled to offer DMA access for virtual machines, as well as VMDq enabled for optimization of the virtualization for better resource utilization.

# Specification

| Platform       |                                                           |  |
|----------------|-----------------------------------------------------------|--|
| Form Factor    | PCIe HHHL                                                 |  |
| LAN Controller | 1x Intel® X710-AT2                                        |  |
| LAN Switch     | -                                                         |  |
| Features       | VMDq and SR-IOV                                           |  |
| Ethernet Port  | 2x 10GbE RJ45 Ports                                       |  |
| Bypass         | -                                                         |  |
| Bus Type       | PCIe Gen3 x8                                              |  |
| Mechanical     | Dimension: 145.05mm x 64.4mm<br>Weight(without tray): 90g |  |