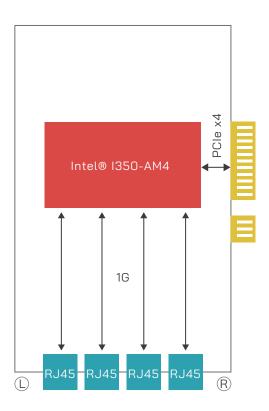

|  |
| Ethernet Port  | 4x 1GbE RJ45 Ports                                    |  |
| Bypass         | -                                                     |  |
| Bus Type       | PCIe Gen 2 x4                                         |  |
| Mechanical     | Dimension(W x D x H):TBD<br>Weight(without tray): TBD |  |

| Environmental |                                |
|---------------|--------------------------------|
| Operating     | Temperature: 0-45°C(32-113°F)  |
| Environment   | Humidity: 20-90% RH            |
| Storage       | Temperature: 0 -70°C(14-158°F) |
| Environment   | Humidity: 5-95% RH @ 55°C      |
| OS Support    | Windows, Linux, FreeBSD        |

## ► Order Information

NCG405AL

FH PCIe x4 card with 4 RJ45 1GbE ports, Intel I350-AM4

## ▶ Block Diagram



## **▶** LED



| LED                       | State         | Description         |
|---------------------------|---------------|---------------------|
| Left LAN LED<br>(LNK/ACT) | Green (Blink) | Active              |
|                           | Off           | No connection       |
| Right LAN LED (Speed)     | Green 🔳       | 1Gbps data rate     |
|                           | Yellow        | 100Mbps data rate   |
|                           | Off           | 10Mbps data rate or |
|                           |               | no connection       |